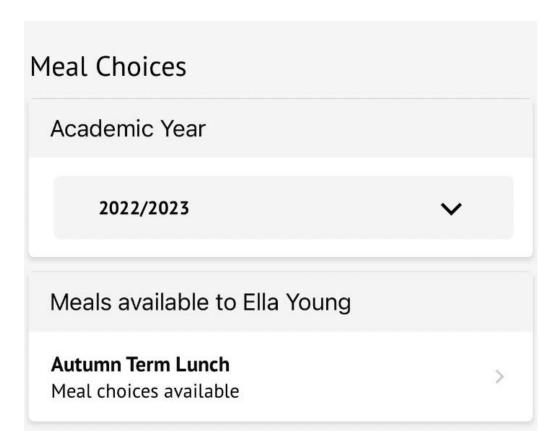

On the Parent Portal

On the Parent App

Click the three lines to access your main menu, then click on Meals.

You'll be taken to the *Meal Choices* page, where you will be presented with a list of Meals that have available menus to choose from. You can see past meals by using the Academic Year drop-down menu.

Click on a meal.

You can then see the *Meal Choices* page:

- You can see your child's meal account balance at the top if this balance is negative it will be highlighted in red.
- You can top up the balance via card payment using the **Top up account** button. You can see more about topping up here: <u>Topping up the meal account</u>