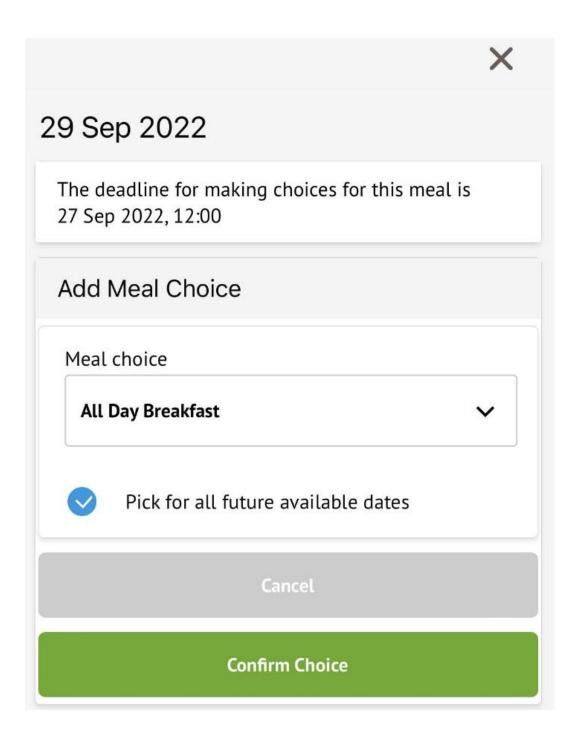

When choosing a meal, click on the day. In the slide over, you'll see when the deadline for making your choice is.

You can also select your Meal Choice, and whether to apply this to all future dates. For example if you select Pizza and your school has Pizza as an option every Wednesday and Friday, their choice for every upcoming Wednesday and Friday will be automatically set to be Pizza.